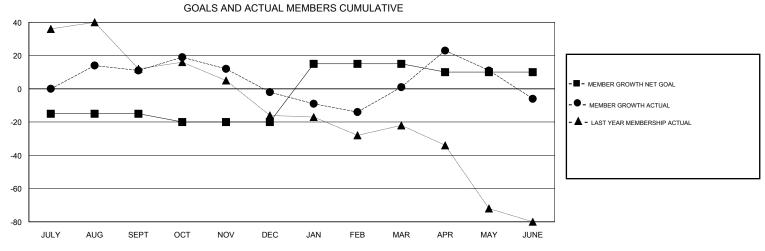

## GMT: OPEN **LOCATION AUSTRALIA GMT CA** Clubs Members RESULTS FOR 2017-2018 RESULTS FOR 2017-2018 NEW CLUB GOAL NEW CLUBS DROPPED CLUBS MEMBER GROWTH NET MEMBER GROWTH DROPPED QUARTER QUARTER GOAL ACTUAL MEMBERS ACTUAL (including transfers) 0 0 0 -15 51 33 JULY/AUG/SEPT JULY/AUG/SEPT 0 0 -5 33 43 OCT/NOV/DEC OCT/NOV/DEC 2 0 0 52 42 35 JAN/FEB/MAR JAN/FEB/MAR 0 0 0 86 88 APR/MAY/JUNE -5 APR/MAY/JUNE